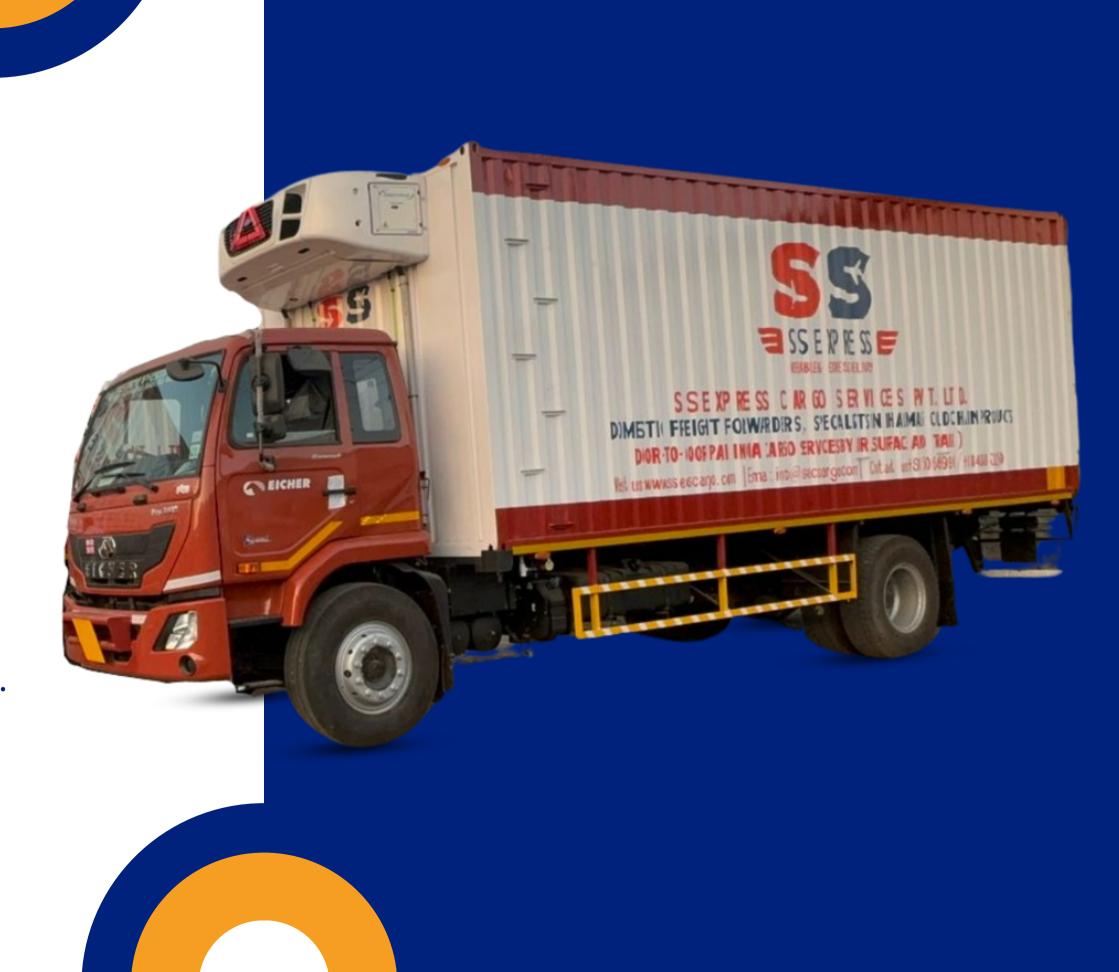

### **Reefer Truck**

A Reefer as they are known, are vans and trucks that include a refrigeration unit to maintain specific climates for temperature-sensitive loads. They are available in Nose mount or Rooftop system configuration.

It's the process of moving heat from one location to another in controlled conditions. The work of heat transport is traditionally driven by mechanical work, but can also be driven by heat, electricity, or other means.